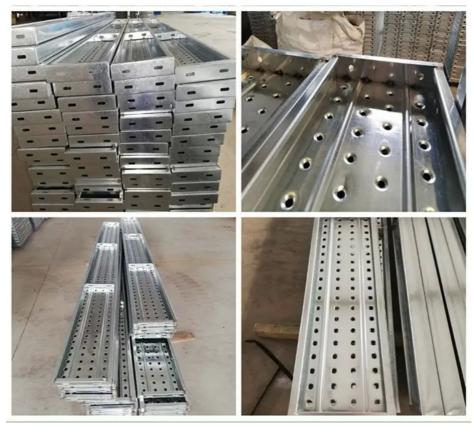

### Packing and Shipping:

Scaffolding Plank Packaging and Shipping

Our Scaffolding Planks are carefully packaged to ensure safe and secure delivery to your location. Each plank is wrapped in protective material and placed in a sturdy wooden crate to prevent any damage during transportation.

We offer both individual and bulk packaging options to meet your specific needs. Our planks can be individually wrapped or bundled together in quantities up to 50 per crate.

For international shipments, our planks are packed in compliance with all relevant export regulations and standards. We take great care to ensure that your order arrives in perfect condition and on time.