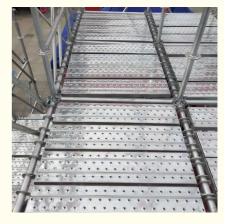

The Scaffolding Plank is designed for use in scaffolding systems, which are temporary structures used to support workers and materials during construction, maintenance, and repair projects. This product is specifically used as a walking platform for workers to move freely and safely at elevated heights. It is suitable for a wide range of applications, including building construction, bridge construction, shipbuilding, and industrial maintenance.

Scaffolding Walkways

Our scaffolding plank can be used as a safe and sturdy walkway for workers to access different areas of a construction site. The plank's lightweight and flexible design make it easy to install and move around as needed.