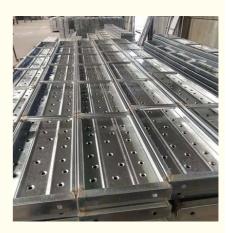

#### **Product Description:**

Scaffolding Plank Product Overview

The Scaffolding Plank is an essential component in the construction industry, specifically in scaffolding systems. It is a strong and durable platform used for workers to walk on and perform their tasks at elevated heights. This product overview will provide detailed information about the Scaffolding Plank, which is made of steel and offers various surface options to meet the needs of different construction projects. Usage

Material

The Scaffolding Plank is made of high-quality steel, known for its strength, durability, and resistance to corrosion. The use of steel ensures that the plank can withstand heavy loads and harsh environmental conditions, making it a reliable and long-lasting product. The steel used in the Scaffolding Plank is sourced from reputable suppliers and undergoes strict quality control measures to ensure its strength and safety.

Surface Options

The Scaffolding Plank is available in three surface options: pre-galvanized, hot dip galvanized, and spray plastic. Pre-galvanized scaffolding planks have a thin layer of zinc coating, providing protection against corrosion. Hot dip galvanized steel planks have a thicker layer of zinc coating, making them more resistant to corrosion and suitable for harsh environments. Spray plastic scaffolding planks have a layer of plastic coating, providing extra durability and making them ideal for long-term use.