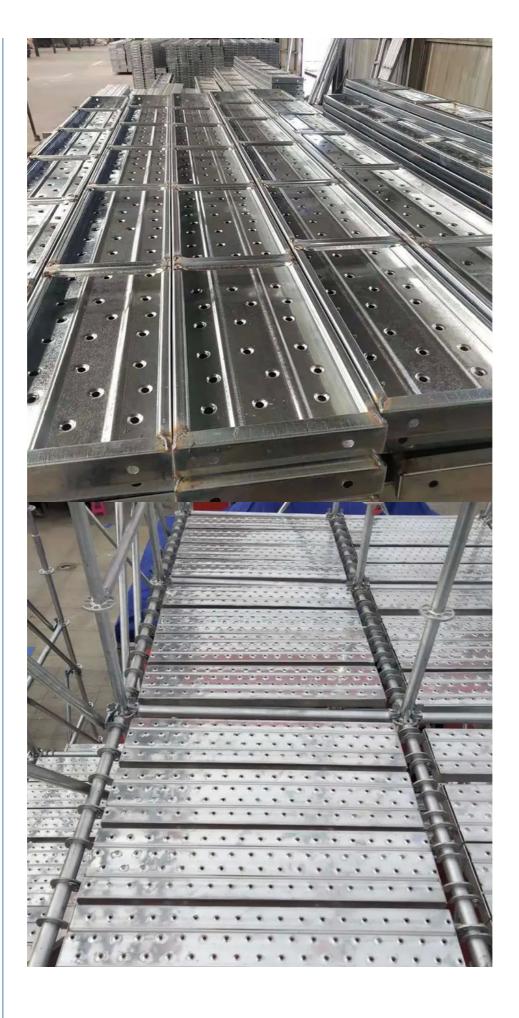

#### **Product Description:**

Scaffolding Plank Product Overview

The Scaffolding Plank is an essential component in the construction industry, specifically in scaffolding systems. It is a strong and durable platform used for workers to walk on and perform their tasks at elevated heights. This product overview will provide detailed information about the Scaffolding Plank, which is made of steel and offers various surface options to meet the needs of different construction projects. Usage

Scaffolding Walkways

Our scaffolding plank can be used as a safe and sturdy walkway for workers to access different areas of a construction site. The plank's lightweight and flexible design make it easy to install and move around as needed.