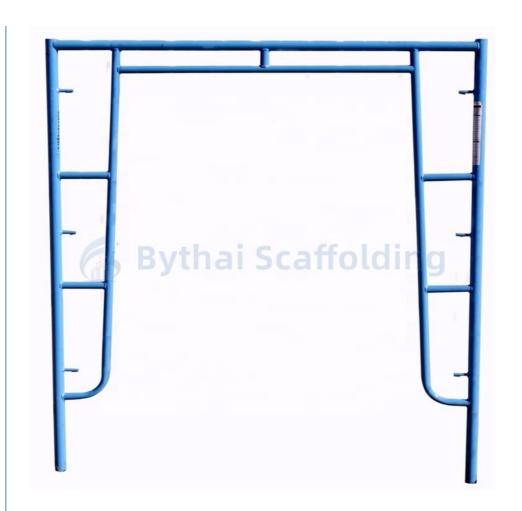

# More Images

#### Features:

**Product Name:** Frame System Scaffolding **Surface Treatment:** Powder Coating

Reusability: Yes Safety: High Flexibility: High

Color: Steel, Painted Color

Ladder Frame: Yes, for Frame System Structuring

## **Technical Parameters:**

| name               | Size(W*H)            | Materials        | surface       |
|--------------------|----------------------|------------------|---------------|
| Walk Through Frame | 4'*5'7"(1219*1700mm) | Q195 /Q235/Q355B | Powder Coated |
|                    | 5'*6'4"(1524*1930mm) |                  |               |
|                    | 5'*4'(1524*1219mm)   |                  |               |
|                    | 5'*6'4"(1524*1930mm) |                  |               |
|                    | 5'*6'7"(1524*2007mm) |                  |               |