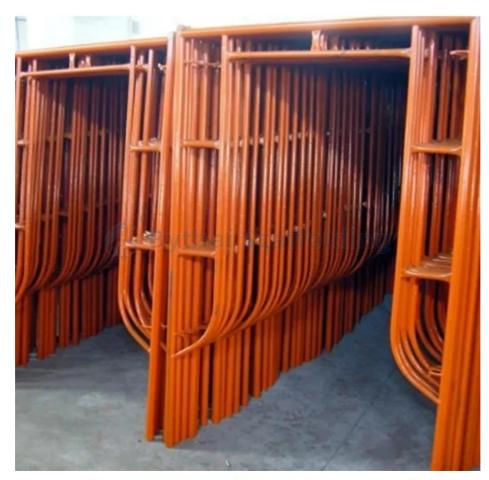

# More Images

### **Product Description:**

This Mobile Rolling Scaffolding features Q235 and Q355 steel for durability, a hot-dip galvanized finish for rust resistance, and a metal arch frame design for stability. The Biljax Style Lock provides added security, making this scaffolding ideal for both indoor and outdoor use. Perfect for contractors seeking a reliable and mobile system for construction tasks.