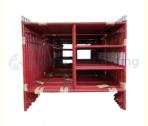

# More Images

#### Features:

**Product Name:** Frame System Scaffolding **Surface Treatment:** Powder Coating

Reusability: Yes Safety: High Flexibility: High

Color: Steel, Painted Color

Ladder Frame: Yes, for Frame System Structuring