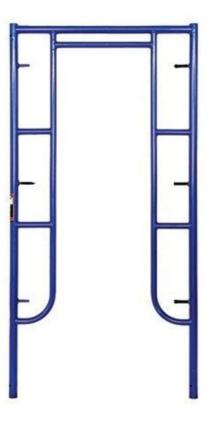

# More Images

## **Technical Parameters:**

| name               | Size(W*H)            | Materials        | surface       |
|--------------------|----------------------|------------------|---------------|
| Walk Through Frame | 4'*5'7"(1219*1700mm) | Q195 /Q235/Q355B | Powder Coated |
|                    | 5'*6'4"(1524*1930mm) |                  |               |
|                    | 5'*4'(1524*1219mm)   |                  |               |
|                    | 5'*6'4"(1524*1930mm) |                  |               |
|                    | 5'*6'7"(1524*2007mm) |                  |               |

## **Applications:**

Bythai BT04 Frame System Scaffolding

Bythai BT04 Frame System Scaffolding is a perfect combination of h frame and ladder frame structures that offer an efficient and costeffective solution for construction projects. It features a high load-bearing capacity, high durability, excellent safety, and reusability. In addition, it is highly cost-effective, making it the perfect choice for applications such as scaffolding, formworks, and temporary structures. These features make Bythai BT04 Frame System Scaffolding the ideal choice for any construction project, as it ensures that the job is done efficiently, safely, and with minimal cost. The high load capacity, durability, and safety of the frame system make it ideal for any kind of scaffolding, formwork, or temporary structure, while the reusability ensures that the product can be used for multiple projects. Bythai BT04 Frame System Scaffolding is the ideal choice for any construction project due to its high load capacity, durability, safety, reusability, and cost-effectiveness. With this product, you can be sure that your construction project will be completed efficiently, safely, and cost-effectively.