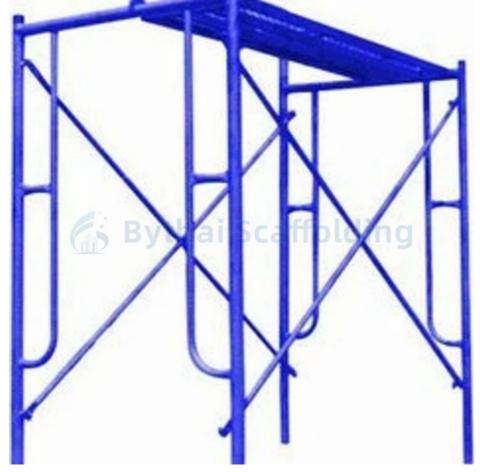

# More Images

### **Product Description:**

This Mobile Rolling Scaffolding features Q235 and Q355 steel for durability, a hot-dip galvanized finish for rust resistance, and a metal arch frame design for stability. The Biljax Style Lock provides added security, making this scaffolding ideal for both indoor and outdoor use. Perfect for contractors seeking a reliable and mobile system for construction tasks.

#### Features:

**Product Name:** Frame System Scaffolding **Surface Treatment:** Powder Coating

Reusability: Yes Safety: High Flexibility: High

Color: Steel, Painted Color

Ladder Frame: Yes, for Frame System Structuring

## **Applications:**

Bythai BT04 Frame System Scaffolding

Bythai BT04 Frame System Scaffolding is a perfect combination of h frame and ladder frame structures that offer an efficient and costeffective solution for construction projects. It features a high load-bearing capacity, high durability, excellent safety, and reusability. In addition, it is highly cost-effective, making it the perfect choice for applications such as scaffolding, formworks, and temporary structures. These features make Bythai BT04 Frame System Scaffolding the ideal choice for any construction project, as it ensures that the job is done efficiently, safely, and with minimal cost. The high load capacity, durability, and safety of the frame system make it ideal for any kind of scaffolding, formwork, or temporary structure, while the reusability ensures that the product can be used for multiple projects. Bythai BT04 Frame System Scaffolding is the ideal choice for any construction project due to its high load capacity, durability, safety, reusability, and cost-effectiveness. With this product, you can be sure that your construction project will be completed efficiently, safely, and cost-effectively.