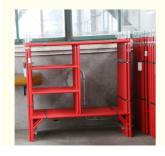

# More Images

## **Customization:**

Bythai BT04 Scaffold Mobile Frame System

This scaffold mobile frame system is made from high-quality materials, offering you superior durability and stability. It is lightweight, making it easy to move and transport. It is also cost-effective and can be customized to fit your needs. The Bythai BT04 Scaffold System is an excellent walk-through scaffold system that provides maximum safety and efficiency.