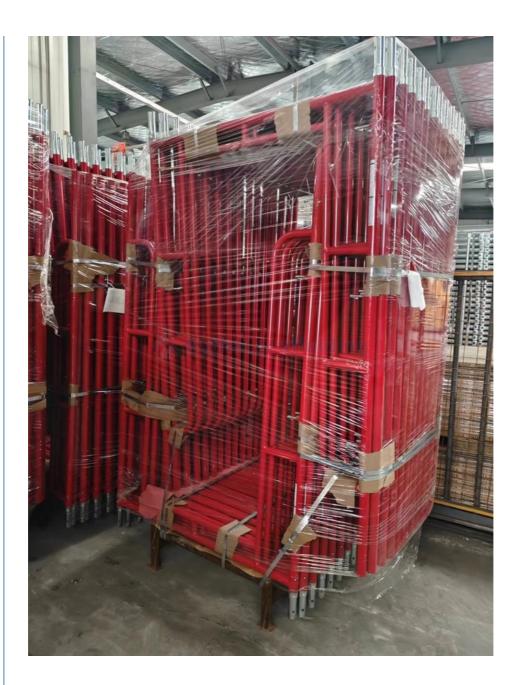

# More Images

# **Basic Information**

Place of Origin: China
Brand Name: Bythai
Certification: SGS
Model Number: BT04
Minimum Order Quantity: 1000pcs

Price: 18.9-28.9Packaging Details: Bundle

• Delivery Time: 15-30 Working Days