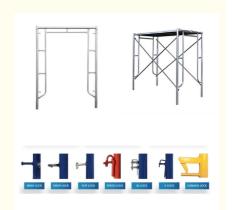

# Mobile Rolling Q235 Q355 Hot dip Galvanized Metal Arch Frame With Biljax Style Lock

### **Product Description:**

This Mobile Rolling Scaffolding features Q235 and Q355 steel for durability, a hot-dip galvanized finish for rust resistance, and a metal arch frame design for stability. The Biljax Style Lock provides added security, making this scaffolding ideal for both indoor and outdoor use. Perfect for contractors seeking a reliable and mobile system for construction tasks.

## **Technical Parameters:**

| name               | Size(W*H)            | Materials        | surface       |
|--------------------|----------------------|------------------|---------------|
| Walk Through Frame | 4'*5'7"(1219*1700mm) | Q195 /Q235/Q355B | Powder Coated |
|                    | 5'*6'4"(1524*1930mm) |                  |               |
|                    | 5'*4'(1524*1219mm)   |                  |               |
|                    | 5'*6'4"(1524*1930mm) |                  |               |
|                    | 5'*6'7"(1524*2007mm) |                  |               |