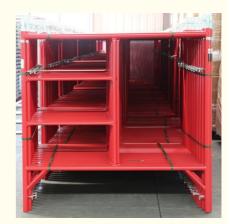

# More Images

## **Applications:**

Bythai BT04 Frame System Scaffolding

Bythai BT04 Frame System Scaffolding is a perfect combination of h frame and ladder frame structures that offer an efficient and costeffective solution for construction projects. It features a high load-bearing capacity, high durability, excellent safety, and reusability. In addition, it is highly cost-effective, making it the perfect choice for applications such as scaffolding, formworks, and temporary structures. These features make Bythai BT04 Frame System Scaffolding the ideal choice for any construction project, as it ensures that the job is done efficiently, safely, and with minimal cost. The high load capacity, durability, and safety of the frame system make it ideal for any kind of scaffolding, formwork, or temporary structure, while the reusability ensures that the product can be used for multiple projects. Bythai BT04 Frame System Scaffolding is the ideal choice for any construction project due to its high load capacity, durability, safety, reusability, and cost-effectiveness. With this product, you can be sure that your construction project will be completed efficiently, safely, and cost-effectively.