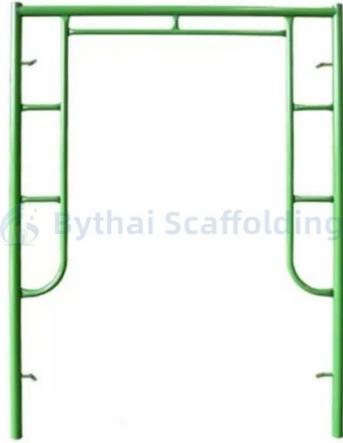

# More Images

## **Technical Parameters:**

| name               | Size(W*H)            | Materials        | surface       |
|--------------------|----------------------|------------------|---------------|
| Walk Through Frame | 4'*5'7"(1219*1700mm) | Q195 /Q235/Q355B | Powder Coated |
|                    | 5'*6'4"(1524*1930mm) |                  |               |
|                    | 5'*4'(1524*1219mm)   |                  |               |
|                    | 5'*6'4"(1524*1930mm) |                  |               |
|                    | 5'*6'7"(1524*2007mm) |                  |               |

## **Applications:**

Bythai BT04 Frame System Scaffolding

Bythai BT04 Frame System Scaffolding is a perfect combination of h frame and ladder frame structures that offer an efficient and costeffective solution for construction projects. It features a high load-bearing capacity, high durability, excellent safety, and reusability. In addition, it is highly cost-effective, making it the perfect choice for applications such as scaffolding, formworks, and temporary structures. These features make Bythai BT04 Frame System Scaffolding the ideal choice for any construction project, as it ensures that the job is done efficiently, safely, and with minimal cost. The high load capacity, durability, and safety of the frame system make it ideal for any kind of scaffolding, formwork, or temporary structure, while the reusability ensures that the product can be used for multiple projects. Bythai BT04 Frame System Scaffolding is the ideal choice for any construction project due to its high load capacity, durability, safety, reusability, and cost-effectiveness. With this product, you can be sure that your construction project will be completed efficiently, safely, and cost-effectively.