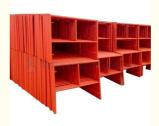

# More Images

### **Product Description:**

This Mobile Rolling Scaffolding features Q235 and Q355 steel for durability, a hot-dip galvanized finish for rust resistance, and a metal arch frame design for stability. The Biljax Style Lock provides added security, making this scaffolding ideal for both indoor and outdoor use. Perfect for contractors seeking a reliable and mobile system for construction tasks.

## **Applications:**

Bythai BT04 Frame System Scaffolding

Bythai BT04 Frame System Scaffolding is a perfect combination of h frame and ladder frame structures that offer an efficient and costeffective solution for construction projects. It features a high load-bearing capacity, high durability, excellent safety, and reusability. In addition, it is highly cost-effective, making it the perfect choice for applications such as scaffolding, formworks, and temporary structures. These features make Bythai BT04 Frame System Scaffolding the ideal choice for any construction project, as it ensures that the job is done efficiently, safely, and with minimal cost. The high load capacity, durability, and safety of the frame system make it ideal for any kind of scaffolding, formwork, or temporary structure, while the reusability ensures that the product can be used for multiple projects. Bythai BT04 Frame System Scaffolding is the ideal choice for any construction project due to its high load capacity, durability, safety, reusability, and cost-effectiveness. With this product, you can be sure that your construction project will be completed efficiently, safely, and cost-effectively.